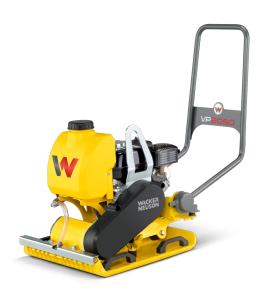

## Single direction vibratory plate

Compact all-rounder for every construction site

The vibratory plates of the VP series are particularly compact machines that are ideal for compacting asphalt and light mixed soils as well as for vibrating composite stone pavers. Typical fields of application are gardening and landscaping as well as road construction. Thanks to the specially shaped base plate, they are easy to manoeuvre and can therefore be guided effortlessly around stones and manhole covers as well as along kerbs, gutters and buildings. With the help of the wheel set (accessories), they can be moved to the desired location on the construction site without any problems and with little effort.